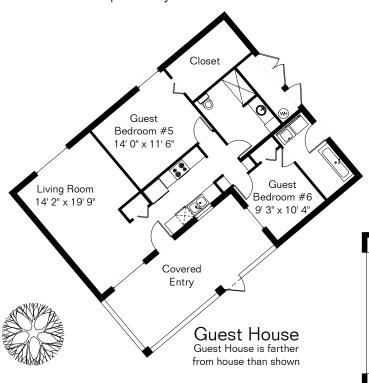

## 9915 E Morrill Way

Main House 3,355 Sq Ft
Guest House 1,029 Sq Ft
Total Living Area 4,384 Sq Ft
Garage 607 Sq Ft

2-Car Garage

23' 7" x 22' 7"

16' 4" x 13' 1" Dining Area Closet 14' 9" x 12' 8" Den/ Bedroom #4 Master Bath 13' 0" x 11' 7' Closet Master Bedroom 16' 8" x 21' 2" Bedroom #3 Bedroom #2 Living Room 12' 1" x 10' 1' 13' 6" x 12' 5" 25' 6" x 16' 0" Covered Entry See the Floor Plan First Main House FloorPlansFirst.com™ (520) 881-1500